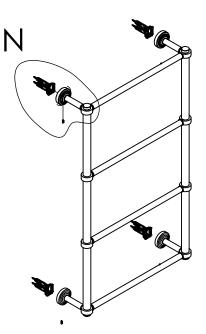

ll holes in Wall for screw anchors and attach Mounting Plate to Wall

Determine your desired location for installation and make a mark for the location of the mounting plate. Remove mounting plate from backplate by loosening set screw in backplate as pictured below. Place center hole of mounting plate over mark made above. Make 2 marks where mounting screws will be placed as shown below. Drill hole at each of the marks. (You may substitute other style mounting anchors or screws if desired). Place anchors into the holes made. Place mounting plate over holes and secure to mounting surface using screws as shown below.



### WP-28



## **INSTALLATION INSTRUCTIONS**

Step 2: Attach Bracket to Mounting Plate.

Place bracket on mounting plate and secure by tightening set screw as shown below.



#### PERSPECTIVE



DETAIL N