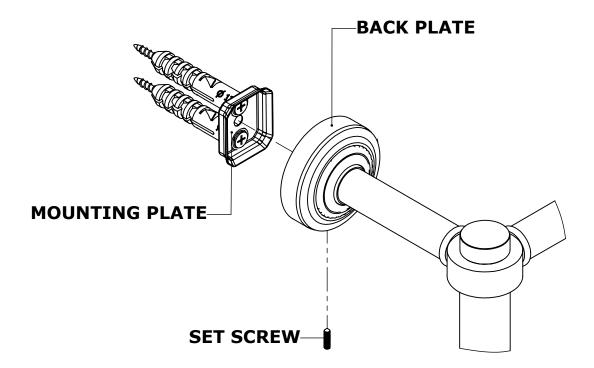

## **INSTALLATION INSTRUCTIONS**

Step 2: Attach Bracket to Mounting Plate.

Place bracket on mounting plate and secure by tightening set screw as shown below.