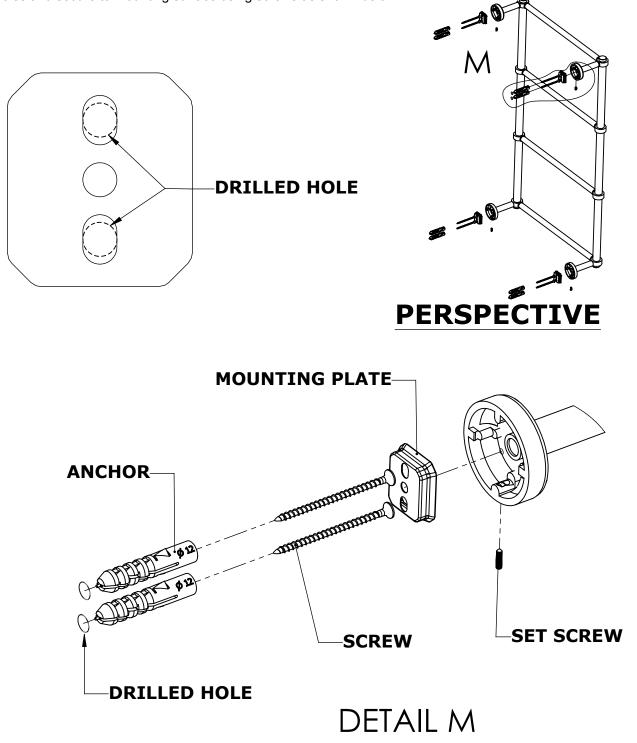

#### Step 1: Drill holes in Wall for screw anchors and attach Mounting Plate to Wall

Determine your desired location for installation and make a mark for the location of the mounting plate. Remove mounting plate from backplate by loosening set screw in backplate as pictured below. Place center hole of mounting plate over mark made above. Make 2 marks where mounting screws will be placed as shown below. Drill hole at each of the marks. (You may substitute other style mounting anchors or screws if desired). Place anchors into the holes made. Place mounting plate over holes and secure to mounting surface using screws as shown below.